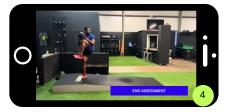

- Keep the whole body of the person in view in the middle of the screen.
- A single person on the screen.
- Focus by touching the screen where the person is.
- 4. When the member has completed the Task, select End Assessment.
- Watch back the Task to confirm if the video is correct. Select Analyze Assessment, and the video will begin processing for Advanced Analysis.