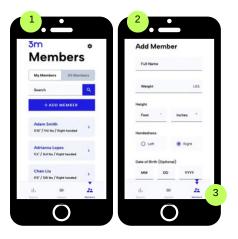

## Creating a Member Profile

A member is the person you're recording in your movement assessment video.

- 1. On the Members tab on the app, select "+ Add Member".
- 2. Enter the member's profile information.
- 3. Select "Add Member" to add them to your members list.