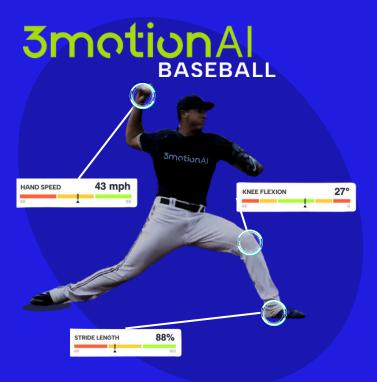

### View Reports: iOS App

- 1. On the Reports tab, select the analysis you'd like to view.
- 2. You will see a performane score of your analysis. This is our internal grading of your movement.
- 3. You can view your analysis in 3D through our 3D view.

1

0

3m

Reports

0

- To view our infamous overlay video, select "Video View".
- To download the video, select the download ( ) button.
- To view the PDF report, select "Detailed Report." To share the report, select the share icon on the top right of the PDF.