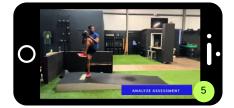

## **Collecting Assessments**

- On the Capture tab, select the movement type you would like to capture.
- 2. Select the Member you would like to capture/assess.
- 3. Point your phone/tablet to the person you want to capture/assess.

Then select Start Assessment.

| Capture                   | ٥  | Members     Select the Member perfor this movement. | ming    |
|---------------------------|----|-----------------------------------------------------|---------|
| Movements Protocol to     |    | Search                                              | 9       |
|                           |    | My Members Al                                       | Members |
| Baseball Pitching         | >  | + ADD MEMO                                          | ER      |
| Baseball/Softball Hitting |    | Adam Smith<br>510° / 192 lbs / Right hav            | Ĭm      |
|                           |    | Adrianna Lopes<br>5'6' / 164 lbs / Right hand       | ",      |
|                           |    | Chen Liu<br>55°/138 lbs/Right hand                  | , ,     |
| the <b>P</b>              | 22 | th 💻                                                | 1       |

- Keep the whole body of the person in view in the middle of the screen.
- A single person on the screen.
- Focus by touching the screen where the person is.
- 4. When the member has completed the Task, select End Assessment.
- Watch back the Task to confirm if the video is correct. Select Analyze Assessment, and the video will begin processing for Advanced Analysis.